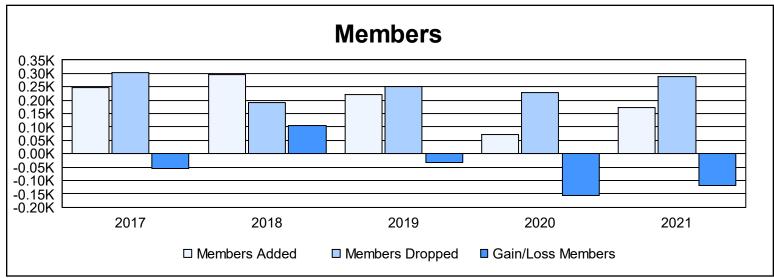

District LC 11 As of June 2021 Cumulative

| Year      | New<br>Clubs | Dropped<br>Clubs | Gain/<br>Loss<br>Clubs | New<br>Members | Charter<br>Members | Reinstate<br>Members | Transfer<br>Members | Total<br>Member<br>Added | Total<br>Members<br>Dropped | Gain/<br>Loss<br>Members |
|-----------|--------------|------------------|------------------------|----------------|--------------------|----------------------|---------------------|--------------------------|-----------------------------|--------------------------|
| 2016-2017 | 1            | 4                | -3                     | 202            | 32                 | 4                    | 10                  | 248                      | 303                         | -55                      |
| 2017-2018 | 3            | 1                | 2                      | 172            | 100                | 15                   | 8                   | 295                      | 190                         | 105                      |
| 2018-2019 | 2            | 1                | 1                      | 158            | 49                 | 4                    | 9                   | 220                      | 251                         | -31                      |
| 2019-2020 | 0            | 1                | -1                     | 67             | 1                  | 4                    | 0                   | 72                       | 228                         | -156                     |
| 2020-2021 | 0            | 3                | -3                     | 103            | 11                 | 55                   | 3                   | 172                      | 289                         | -117                     |
| Average   | 1            | 2                | -1                     | 140            | 39                 | 16                   | 6                   | 201                      | 252                         | -51                      |