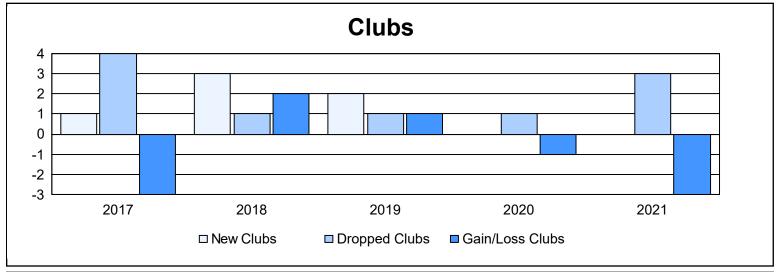

District LC 11 As of June 2021 Cumulative

| Year      | New<br>Clubs | Dropped<br>Clubs | Gain/<br>Loss<br>Clubs | New<br>Members | Charter<br>Members | Reinstate<br>Members | Transfer<br>Members | Total<br>Member<br>Added | Total<br>Members<br>Dropped | Gain/<br>Loss<br>Members |
|-----------|--------------|------------------|------------------------|----------------|--------------------|----------------------|---------------------|--------------------------|-----------------------------|--------------------------|
| 2016-2017 | 1            | 4                | -3                     | 202            | 32                 | 4                    | 10                  | 248                      | 303                         | -55                      |
| 2017-2018 | 3            | 1                | 2                      | 172            | 100                | 15                   | 8                   | 295                      | 190                         | 105                      |
| 2018-2019 | 2            | 1                | 1                      | 158            | 49                 | 4                    | 9                   | 220                      | 251                         | -31                      |
| 2019-2020 | 0            | 1                | -1                     | 67             | 1                  | 4                    | 0                   | 72                       | 228                         | -156                     |
| 2020-2021 | 0            | 3                | -3                     | 103            | 11                 | 55                   | 3                   | 172                      | 289                         | -117                     |
| Average   | 1            | 2                | -1                     | 140            | 39                 | 16                   | 6                   | 201                      | 252                         | -51                      |